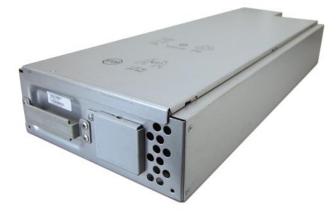

del)



BGE Units (All BGE units accepted)





the letter "M"."M1" or "M2" BR/BN Units er

SUA Rackmount Units (ONLY SUA2200RM2U, SUA2200RMI2U, SUA3000RMT2U, SUA3000RMXL3U, SUA5000RMT5U, SUA5000RMIT5U, SUA48RMXLBP3U and SUA48XLBP)



SMT Units and Battery Packs (All SMT models except: SMT750/SMT750C)























SMTL Units (All accepted)





## SCL Units (All accepted)





## SRT Units (All SRT models accepted)











SRT Battery Packs (All SRT models accepted)









## SRT Transformers (all accepted)



SURT Units (All SURT unit models except: SURT003, SURT005 and battery packs beginning with "SURT192")







SURT Transformers (AP9626 and AP9627)









UX Battery Packs (All accepted)



RBC22





RBC24

RBC132

RBC23





RBC133

RBC43









RBC118



RBC117





RBC141

RBC152



RBC155



RBC160, RBC161, RBC162

#### CoastTec APC Unit Picture Reference Guide - OCTOBER 2020





RBC44, RBC140

RBC88





SYBT2



SYBT5



RBC146-LI

M12USWH



#### Power Modules/Memory Modules

SYPM2KU



SYMIM3/SYRIM3



SYPM4KP