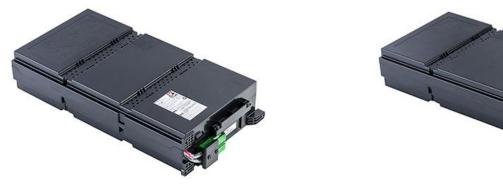

ll BGE units accepted)





the letter "M"."M1" or "M2" BR/BN Units er

SUA Rackmount Units (ONLY SUA2200RM2U, SUA2200RMI2U, SUA3000RMT2U, SUA3000RMXL3U, SUA5000RMT5U, SUA5000RMIT5U, SUA48RMXLBP3U and SUA48XLBP)



SMT Units and Battery Packs (All SMT models except: SMT750/SMT750C)























SMTL Units (All accepted)





## SCL Units (All accepted)





## SRT Units (All SRT models accepted)











SRT Battery Packs (All SRT models accepted)









## SRT Transformers (all accepted)



SURT Units (All SURT unit models except: SURT003, SURT005 and battery packs beginning with "SURT192")







SURT Transformers (AP9626 and AP9627)









UX Battery Packs (All accepted)



RBC22





RBC24

RBC132

RBC23





RBC133

RBC43









RBC118



RBC117





RBC141

RBC152



RBC155



RBC160, RBC161, RBC162

#### CoastTec APC Unit Picture Reference Guide - OCTOBER 2020





RBC44, RBC140

RBC88





SYBT2



SYBT5



RBC146-LI

M12USWH



#### Power Modules/Memory Modules

SYPM2KU



SYMIM3/SYRIM3



SYPM4KP