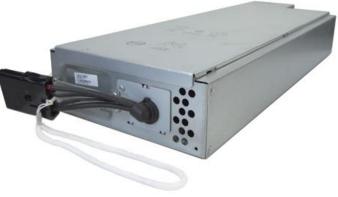

rk UPS (CP12142LI model)



BGE Units (All BGE units accepted)





the letter "M"."M1" or "M2" BR/BN Units er

SUA Rackmount Units (ONLY SUA2200RM2U, SUA2200RMI2U, SUA3000RMT2U, SUA3000RMXL3U, SUA5000RMT5U, SUA5000RMIT5U, SUA48RMXLBP3U and SUA48XLBP)



SMT Units and Battery Packs (All SMT models except: SMT750/SMT750C)























SMTL Units (All accepted)





## SCL Units (All accepted)





## SRT Units (All SRT models accepted)











SRT Battery Packs (All SRT models accepted)









## SRT Transformers (all accepted)



SURT Units (All SURT unit models except: SURT003, SURT005 and battery packs beginning with "SURT192")







SURT Transformers (AP9626 and AP9627)









UX Battery Packs (All accepted)



RBC22





RBC24

RBC132

RBC23





RBC133

RBC43









RBC118



RBC117





RBC141

RBC152



RBC155



RBC160, RBC161, RBC162

#### CoastTec APC Unit Picture Reference Guide - OCTOBER 2020





RBC44, RBC140

RBC88





SYBT2



SYBT5



RBC146-LI

M12USWH



#### Power Modules/Memory Modules

SYPM2KU



SYMIM3/SYRIM3



SYPM4KP