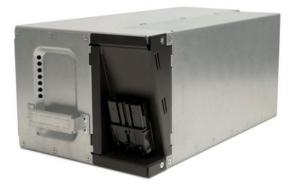

l)



BGE Units (All BGE units accepted)





the letter "M"."M1" or "M2" BR/BN Units er

SUA Rackmount Units (ONLY SUA2200RM2U, SUA2200RMI2U, SUA3000RMT2U, SUA3000RMXL3U, SUA5000RMT5U, SUA5000RMIT5U, SUA48RMXLBP3U and SUA48XLBP)



SMT Units and Battery Packs (All SMT models except: SMT750/SMT750C)























SMTL Units (All accepted)





## SCL Units (All accepted)





## SRT Units (All SRT models accepted)











SRT Battery Packs (All SRT models accepted)









## SRT Transformers (all accepted)



SURT Units (All SURT unit models except: SURT003, SURT005 and battery packs beginning with "SURT192")







SURT Transformers (AP9626 and AP9627)









UX Battery Packs (All accepted)



RBC22





RBC24

RBC132

RBC23





RBC133

RBC43









RBC118



RBC117





RBC141

RBC152



RBC155



RBC160, RBC161, RBC162

#### CoastTec APC Unit Picture Reference Guide - OCTOBER 2020





RBC44, RBC140

RBC88





SYBT2



SYBT5



RBC146-LI

M12USWH



#### Power Modules/Memory Modules

SYPM2KU



SYMIM3/SYRIM3



SYPM4KP