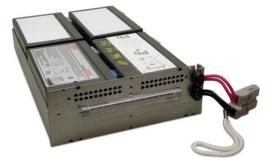

"M2" or "MS"





Network UPS (CP12142LI model)



BGE Units (All BGE units accepted)





the letter "M"."M1" or "M2" BR/BN Units er

SUA Rackmount Units (ONLY SUA2200RM2U, SUA2200RMI2U, SUA3000RMT2U, SUA3000RMXL3U, SUA5000RMT5U, SUA5000RMIT5U, SUA48RMXLBP3U and SUA48XLBP)



SMT Units and Battery Packs (All SMT models except: SMT750/SMT750C)























SMTL Units (All accepted)





## SCL Units (All accepted)





## SRT Units (All SRT models accepted)











SRT Battery Packs (All SRT models accepted)









## SRT Transformers (all accepted)



SURT Units (All SURT unit models except: SURT003, SURT005 and battery packs beginning with "SURT192")







SURT Transformers (AP9626 and AP9627)









UX Battery Packs (All accepted)



RBC22





RBC24

RBC132

RBC23





RBC133

RBC43









RBC118



RBC117





RBC141

RBC152



RBC155



RBC160, RBC161, RBC162

#### CoastTec APC Unit Picture Reference Guide - OCTOBER 2020





RBC44, RBC140

RBC88





SYBT2



SYBT5



RBC146-LI

M12USWH



#### Power Modules/Memory Modules

SYPM2KU



SYMIM3/SYRIM3



SYPM4KP