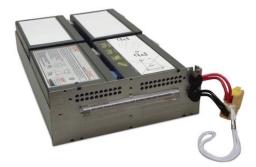

Network UPS (CP12142LI model)



BGE Units (All BGE units accepted)





the letter "M"."M1" or "M2" BR/BN Units er

SUA Rackmount Units (ONLY SUA2200RM2U, SUA2200RMI2U, SUA3000RMT2U, SUA3000RMXL3U, SUA5000RMT5U, SUA5000RMIT5U, SUA48RMXLBP3U and SUA48XLBP)



SMT Units and Battery Packs (All SMT models except: SMT750/SMT750C)























SMTL Units (All accepted)





## SCL Units (All accepted)





## SRT Units (All SRT models accepted)











SRT Battery Packs (All SRT models accepted)









## SRT Transformers (all accepted)



SURT Units (All SURT unit models except: SURT003, SURT005 and battery packs beginning with "SURT192")







SURT Transformers (AP9626 and AP9627)









UX Battery Packs (All accepted)



RBC22





RBC24

RBC132

RBC23





RBC133

RBC43









RBC118



RBC117





RBC141

RBC152



RBC155



RBC160, RBC161, RBC162

#### CoastTec APC Unit Picture Reference Guide - OCTOBER 2020





RBC44, RBC140

RBC88





SYBT2



SYBT5



RBC146-LI

M12USWH



#### Power Modules/Memory Modules

SYPM2KU



SYMIM3/SYRIM3



SYPM4KP