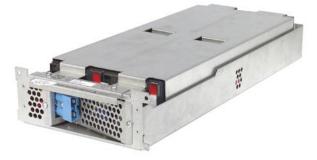

etwork UPS (CP12142LI model)



BGE Units (All BGE units accepted)





the letter "M"."M1" or "M2" BR/BN Units er

SUA Rackmount Units (ONLY SUA2200RM2U, SUA2200RMI2U, SUA3000RMT2U, SUA3000RMXL3U, SUA5000RMT5U, SUA5000RMIT5U, SUA48RMXLBP3U and SUA48XLBP)



SMT Units and Battery Packs (All SMT models except: SMT750/SMT750C)























SMTL Units (All accepted)





## SCL Units (All accepted)





## SRT Units (All SRT models accepted)











SRT Battery Packs (All SRT models accepted)









## SRT Transformers (all accepted)



SURT Units (All SURT unit models except: SURT003, SURT005 and battery packs beginning with "SURT192")







SURT Transformers (AP9626 and AP9627)









UX Battery Packs (All accepted)



RBC22





RBC24

RBC132

RBC23





RBC133

RBC43









RBC118



RBC117





RBC141

RBC152



RBC155



RBC160, RBC161, RBC162

#### CoastTec APC Unit Picture Reference Guide - OCTOBER 2020





RBC44, RBC140

RBC88





SYBT2



SYBT5



RBC146-LI

M12USWH



#### Power Modules/Memory Modules

SYPM2KU



SYMIM3/SYRIM3



SYPM4KP