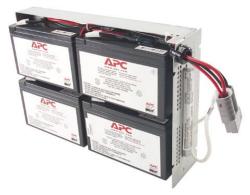

ts ending with the letter "M2" or "MS"





Network UPS (CP12142LI model)



BGE Units (All BGE units accepted)





the letter "M"."M1" or "M2" BR/BN Units er

SUA Rackmount Units (ONLY SUA2200RM2U, SUA2200RMI2U, SUA3000RMT2U, SUA3000RMXL3U, SUA5000RMT5U, SUA5000RMIT5U, SUA48RMXLBP3U and SUA48XLBP)



SMT Units and Battery Packs (All SMT models except: SMT750/SMT750C)























SMTL Units (All accepted)





## SCL Units (All accepted)





## SRT Units (All SRT models accepted)











SRT Battery Packs (All SRT models accepted)









## SRT Transformers (all accepted)



SURT Units (All SURT unit models except: SURT003, SURT005 and battery packs beginning with "SURT192")







SURT Transformers (AP9626 and AP9627)









UX Battery Packs (All accepted)



RBC22





RBC24

RBC132

RBC23





RBC133

RBC43









RBC118



RBC117





RBC141

RBC152



RBC155



RBC160, RBC161, RBC162

#### CoastTec APC Unit Picture Reference Guide - OCTOBER 2020





RBC44, RBC140

RBC88





SYBT2



SYBT5



RBC146-LI

M12USWH



#### Power Modules/Memory Modules

SYPM2KU



SYMIM3/SYRIM3



SYPM4KP