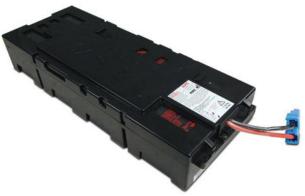

work UPS (CP12142LI model)



BGE Units (All BGE units accepted)





the letter "M"."M1" or "M2" BR/BN Units er

SUA Rackmount Units (ONLY SUA2200RM2U, SUA2200RMI2U, SUA3000RMT2U, SUA3000RMXL3U, SUA5000RMT5U, SUA5000RMIT5U, SUA48RMXLBP3U and SUA48XLBP)



SMT Units and Battery Packs (All SMT models except: SMT750/SMT750C)























SMTL Units (All accepted)





## SCL Units (All accepted)





## SRT Units (All SRT models accepted)











SRT Battery Packs (All SRT models accepted)









## SRT Transformers (all accepted)



SURT Units (All SURT unit models except: SURT003, SURT005 and battery packs beginning with "SURT192")







SURT Transformers (AP9626 and AP9627)









UX Battery Packs (All accepted)



RBC22





RBC24

RBC132

RBC23





RBC133

RBC43









RBC118



RBC117





RBC141

RBC152



RBC155



RBC160, RBC161, RBC162

#### CoastTec APC Unit Picture Reference Guide - OCTOBER 2020





RBC44, RBC140

RBC88





SYBT2



SYBT5



RBC146-LI

M12USWH



#### Power Modules/Memory Modules

SYPM2KU



SYMIM3/SYRIM3



SYPM4KP