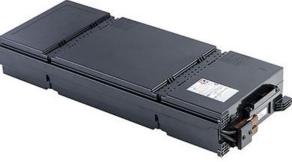

ts accepted)





the letter "M"."M1" or "M2" BR/BN Units er

SUA Rackmount Units (ONLY SUA2200RM2U, SUA2200RMI2U, SUA3000RMT2U, SUA3000RMXL3U, SUA5000RMT5U, SUA5000RMIT5U, SUA48RMXLBP3U and SUA48XLBP)



SMT Units and Battery Packs (All SMT models except: SMT750/SMT750C)























SMTL Units (All accepted)





## SCL Units (All accepted)





## SRT Units (All SRT models accepted)











SRT Battery Packs (All SRT models accepted)









## SRT Transformers (all accepted)



SURT Units (All SURT unit models except: SURT003, SURT005 and battery packs beginning with "SURT192")







SURT Transformers (AP9626 and AP9627)









UX Battery Packs (All accepted)



RBC22





RBC24

RBC132

RBC23





RBC133

RBC43









RBC118



RBC117





RBC141

RBC152



RBC155



RBC160, RBC161, RBC162

#### CoastTec APC Unit Picture Reference Guide - OCTOBER 2020





RBC44, RBC140

RBC88





SYBT2



SYBT5



RBC146-LI

M12USWH



#### Power Modules/Memory Modules

SYPM2KU



SYMIM3/SYRIM3



SYPM4KP