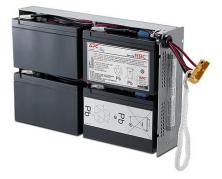

r "M2" or "MS"





Network UPS (CP12142LI model)



BGE Units (All BGE units accepted)





the letter "M"."M1" or "M2" BR/BN Units er

SUA Rackmount Units (ONLY SUA2200RM2U, SUA2200RMI2U, SUA3000RMT2U, SUA3000RMXL3U, SUA5000RMT5U, SUA5000RMIT5U, SUA48RMXLBP3U and SUA48XLBP)



SMT Units and Battery Packs (All SMT models except: SMT750/SMT750C)























SMTL Units (All accepted)





## SCL Units (All accepted)





## SRT Units (All SRT models accepted)











SRT Battery Packs (All SRT models accepted)









## SRT Transformers (all accepted)



SURT Units (All SURT unit models except: SURT003, SURT005 and battery packs beginning with "SURT192")







SURT Transformers (AP9626 and AP9627)









UX Battery Packs (All accepted)



RBC22





RBC24

RBC132

RBC23





RBC133

RBC43









RBC118



RBC117





RBC141

RBC152



RBC155



RBC160, RBC161, RBC162

#### CoastTec APC Unit Picture Reference Guide - OCTOBER 2020





RBC44, RBC140

RBC88





SYBT2



SYBT5



RBC146-LI

M12USWH



#### Power Modules/Memory Modules

SYPM2KU



SYMIM3/SYRIM3



SYPM4KP