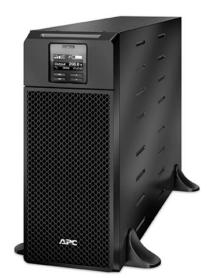

# **CoastTec APC Unit Picture Reference Guide of Tier 1 Units**

BX and BR Units ending with the letter "G"



BE/BN Units ending with the letter "M, M1 or M2"



BR/BN Units ending with the letter "M2 or MS"







SUA Tower Units and Battery Packs (ONLY SUA3000XLT and SUA48XLBP)



SUA Rackmount Units and Battery Packs (ONLY SUA2200RM2U, SUA3000RMXL3U, SUA5000RMT5U and Battery Packs)



SMT/SMX Units and Battery Packs (All SMT/SMX models accepted) (note exception: SMT750/SMT750C is a Tier 2 Unit)

















### SRT Units (All SRT models accepted)



















## SRT Battery Packs (All SRT models accepted)





















Transformers





RBC22





RBC24





RBC133

RBC43





RBC132

### RBC115, RBC116

**RBC117** 



RBC118

RBC143





RBC141







#### RBC44, RBC140

RBC88





SYBT2

STBT5



Power Modules/Memory Modules

SYPM2KU



#### SYMIM3/SYRIM3