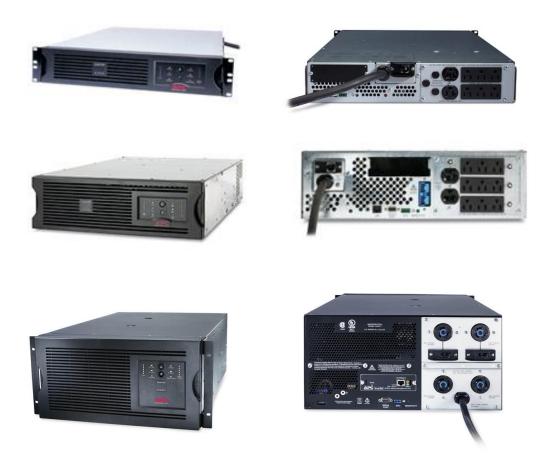

SUA Rackmount Units and Battery Packs (ONLY SUA2200RM2U, SUA3000RMXL3U, SUA5000RMT5U and Battery Packs)

SMT/SMX Units and Battery Packs (All SMT/SMX models accepted) (note exception: SMT750/SMT750C is a Tier 2 Unit)