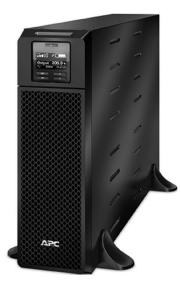

# **CoastTec APC Unit Picture Reference Guide of Tier 1 Units**

BX and BR Units ending with the letter "G"



BE/BN Units ending with the letter "M, M1 or M2"



BR/BN Units ending with the letter "M2 or MS"







SUA Tower Units and Battery Packs (ONLY SUA3000XLT and SUA48XLBP)



SUA Rackmount Units and Battery Packs (ONLY SUA2200RM2U, SUA3000RMXL3U, SUA5000RMT5U and Battery Packs)



SMT/SMX Units and Battery Packs (All SMT/SMX models accepted) (note exception: SMT750/SMT750C is a Tier 2 Unit)

















### SRT Units (All SRT models accepted)



















## SRT Battery Packs (All SRT models accepted)





















Transformers





RBC22





RBC24





RBC133

RBC43





RBC132

### RBC115, RBC116

**RBC117** 



RBC118

RBC143





RBC141







#### RBC44, RBC140

RBC88





SYBT2

STBT5



Power Modules/Memory Modules

SYPM2KU



#### SYMIM3/SYRIM3