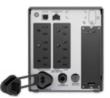

# **CoastTec APC Unit Picture Reference Guide of Tier 1 Units**

BX and BR Units ending with the letter "G"

BE/BN Units ending with the letter "M, M1 or M2"

BR/BN Units ending with the letter "M2 or MS"

SUA Tower Units and Battery Packs (ONLY SUA3000XLT and SUA48XLBP)