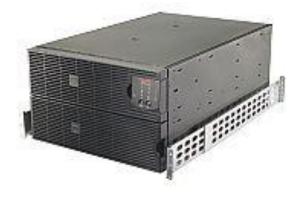

SUA Rackmount Units and Battery Packs (ONLY SUA2200RM2U, SUA3000RMXL3U, SUA5000RMT5U and Battery Packs)

SMT/SMX Units and Battery Packs (All SMT/SMX models accepted) (note exception: SMT750/SMT750C is a Tier 2 Unit)