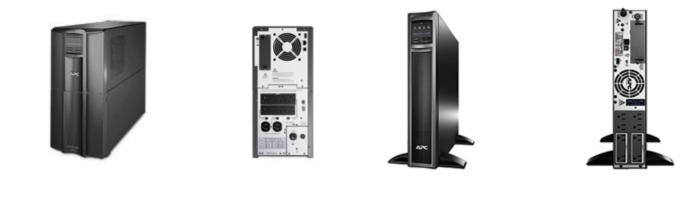

SUA Rackmount Units and Battery Packs (ONLY SUA2200RM2U, SUA3000RMXL3U, SUA5000RMT5U and Battery Packs)

SMT/SMX Units and Battery Packs (All SMT/SMX models accepted) (note exception: SMT750/SMT750C is a Tier 2 Unit)