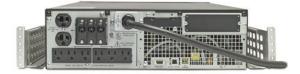

SUA Rackmount Units and Battery Packs (ONLY SUA2200RM2U, SUA3000RMXL3U, SUA5000RMT5U and Battery Packs)

SMT/SMX Units and Battery Packs (All SMT/SMX models accepted) (note exception: SMT750/SMT750C is a Tier 2 Unit)