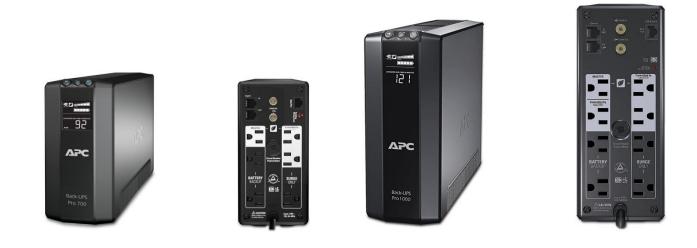

# **CoastTec APC Unit Picture Reference Guide of Tier 1 Units**

BX and BR Units ending with the letter "G"

BE/BN Units ending with the letter "M, M1 or M2"

BR/BN Units ending with the letter "M2 or MS"

SUA Tower Units and Battery Packs (ONLY SUA3000XLT and SUA48XLBP)