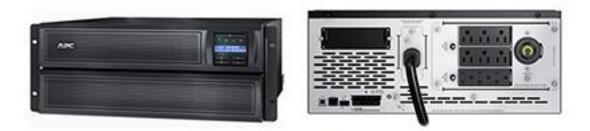

SUA Rackmount Units and Battery Packs (ONLY SUA2200RM2U, SUA3000RMXL3U, SUA5000RMT5U and Battery Packs)

SMT/SMX Units and Battery Packs (All SMT/SMX models accepted) (note exception: SMT750/SMT750C is a Tier 2 Unit)