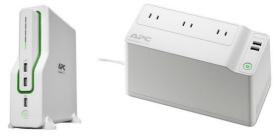

# **CoastTec APC Unit Picture Reference Guide of Tier 1 Units**

BX and BR Units ending with the letter "G"

BE/BN Units ending with the letter "M, M1 or M2"

BR/BN Units ending with the letter "M2 or MS"

SUA Tower Units and Battery Packs (ONLY SUA3000XLT and SUA48XLBP)