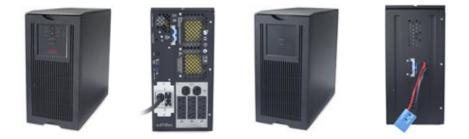

# **CoastTec APC Unit Picture Reference Guide of Tier 1 Units**

BX and BR Units ending with the letter "G"



BE/BN Units ending with the letter "M, M1 or M2"



BR/BN Units ending with the letter "M2 or MS"







SUA Tower Units and Battery Packs (ONLY SUA3000XLT and SUA48XLBP)



SUA Rackmount Units and Battery Packs (ONLY SUA2200RM2U, SUA3000RMXL3U, SUA5000RMT5U and Battery Packs)



SMT/SMX Units and Battery Packs (All SMT/SMX models accepted) (note exception: SMT750/SMT750C is a Tier 2 Unit)

















### SRT Units (All SRT models accepted)



















## SRT Battery Packs (All SRT models accepted)





















Transformers





RBC22





RBC24





RBC133

RBC43





RBC132

### RBC115, RBC116

**RBC117** 



RBC118

RBC143





RBC141







#### RBC44, RBC140

RBC88





SYBT2

STBT5



Power Modules/Memory Modules

SYPM2KU



#### SYMIM3/SYRIM3