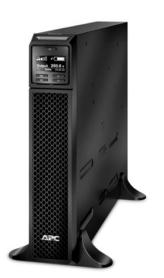

# **CoastTec APC Unit Picture Reference Guide of Tier 1 Units**

BX and BR Units ending with the letter "G"



BE/BN Units ending with the letter "M, M1 or M2"



BR/BN Units ending with the letter "M2 or MS"







SUA Tower Units and Battery Packs (ONLY SUA3000XLT and SUA48XLBP)



SUA Rackmount Units and Battery Packs (ONLY SUA2200RM2U, SUA3000RMXL3U, SUA5000RMT5U and Battery Packs)



SMT/SMX Units and Battery Packs (All SMT/SMX models accepted) (note exception: SMT750/SMT750C is a Tier 2 Unit)

















### SRT Units (All SRT models accepted)



















## SRT Battery Packs (All SRT models accepted)





















Transformers





RBC22





RBC24





RBC133

RBC43





RBC132

### RBC115, RBC116

**RBC117** 



RBC118

RBC143





RBC141







#### RBC44, RBC140

RBC88





SYBT2

STBT5



Power Modules/Memory Modules

SYPM2KU



#### SYMIM3/SYRIM3