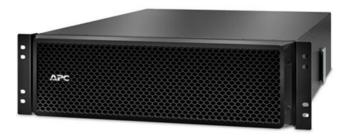

# **CoastTec APC Unit Picture Reference Guide of Tier 1 Units**

BX and BR Units ending with the letter "G"



BE/BN Units ending with the letter "M, M1 or M2"



BR/BN Units ending with the letter "M2 or MS"







SUA Tower Units and Battery Packs (ONLY SUA3000XLT and SUA48XLBP)



SUA Rackmount Units and Battery Packs (ONLY SUA2200RM2U, SUA3000RMXL3U, SUA5000RMT5U and Battery Packs)



SMT/SMX Units and Battery Packs (All SMT/SMX models accepted) (note exception: SMT750/SMT750C is a Tier 2 Unit)

















### SRT Units (All SRT models accepted)



















## SRT Battery Packs (All SRT models accepted)





















Transformers





RBC22





RBC24





RBC133

RBC43





RBC132

### RBC115, RBC116

**RBC117** 



RBC118

RBC143





RBC141







#### RBC44, RBC140

RBC88





SYBT2

STBT5



Power Modules/Memory Modules

SYPM2KU



#### SYMIM3/SYRIM3