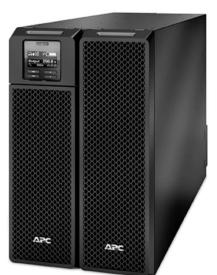

# **CoastTec APC Unit Picture Reference Guide of Tier 1 Units**

BX and BR Units ending with the letter "G"



BE/BN Units ending with the letter "M, M1 or M2"



BR/BN Units ending with the letter "M2 or MS"







SUA Tower Units and Battery Packs (ONLY SUA3000XLT and SUA48XLBP)



SUA Rackmount Units and Battery Packs (ONLY SUA2200RM2U, SUA3000RMXL3U, SUA5000RMT5U and Battery Packs)



SMT/SMX Units and Battery Packs (All SMT/SMX models accepted) (note exception: SMT750/SMT750C is a Tier 2 Unit)

















### SRT Units (All SRT models accepted)



















## SRT Battery Packs (All SRT models accepted)





















Transformers





RBC22





RBC24





RBC133

RBC43





RBC132

### RBC115, RBC116

**RBC117** 



RBC118

RBC143





RBC141







#### RBC44, RBC140

RBC88





SYBT2

STBT5



Power Modules/Memory Modules

SYPM2KU



#### SYMIM3/SYRIM3