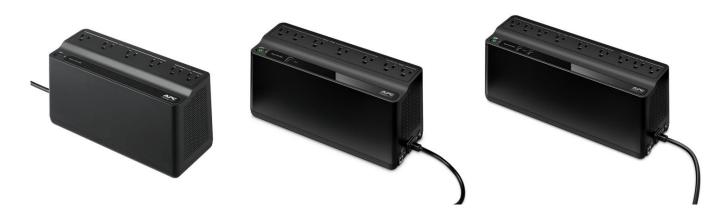

# **CoastTec APC Unit Picture Reference Guide of Tier 1 Units**

BX and BR Units ending with the letter "G"

BE/BN Units ending with the letter "M, M1 or M2"

BR/BN Units ending with the letter "M2 or MS"

SUA Tower Units and Battery Packs (ONLY SUA3000XLT and SUA48XLBP)